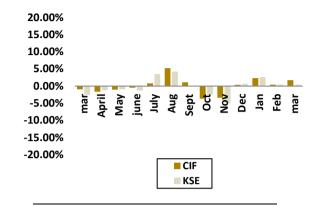

**Monthly Fund Performance** 

NAV KSE

| Mar   | Apr   | May   | June  | July  | Aug   | Sept  | Oct   | Nov    | Dec   | Jan   | Feb   | Mar   |
|-------|-------|-------|-------|-------|-------|-------|-------|--------|-------|-------|-------|-------|
| 0.93% | 1.66% | 1.01% | 0.45% | 0.78% | 5.24% | 1.12% | 3.69% | -3.42% | 0.37% | 2.34% | 0.44% | 1.79% |
| 2.54% | 1.20% | 0.94% | 1.27% | 3.5%  | 4.18% | 0.03% | 2.51% | -5.03% | 0.66% | 2.63% | 0.49% | 0.43% |