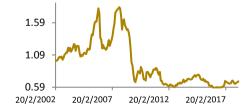

**Coast Investment Fund NAV - Since Inception** 

Fund Manager
Coast Investment Co.
Management Fees
1% per annum
Performance
20% above 10% return
Fund Structure
Open-Ended Fund

Inception Date
2002 March
Currency
Kuwaiti Dinar
Minimum Investment
1,000 units
Subscription/Redemption
Up to 2.0%