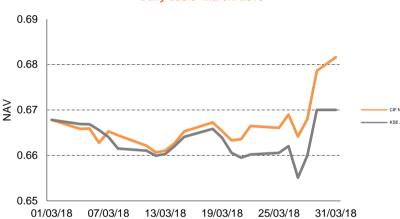

## NAV vs. KSE monthly performance (March2017-March 2018)

CIF NAV vs. adjusted KSE Wtd Index Daily basis -March. 2018